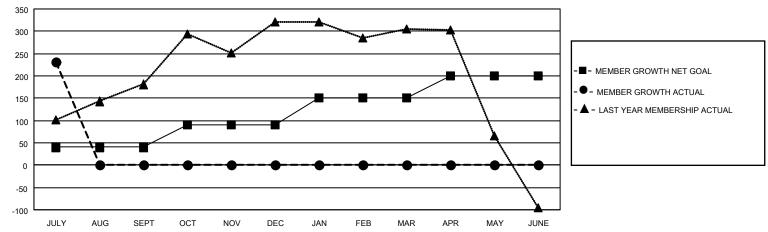

## GOALS AND ACTUAL MEMBERS CUMULATIVE

| DROPPED CLUBS: 1          |    | 21 CLUBS OF 89 ADDED 1 OR MORE | GENDER DISTRIBUTION        |                |       |
|---------------------------|----|--------------------------------|----------------------------|----------------|-------|
|                           |    | NEW MEMBERS                    | MALE                       | 2,122 (61.35%) |       |
| DROPPED MEMBERS           |    |                                | FEMALE                     | 1,337 (38.65%) |       |
| DECEASED                  | 1  | CLICK HERE FOR CUMULATIVE      | TOTAL FAMILY UNIT MEMBERS  |                | 1,935 |
| CLUB CANCELLED 0 OTHER 70 |    | MEMBERSHIP DATA                | FAMILY MEMBERS PAYING HALF |                | 1,158 |
| TOTAL                     | 71 |                                | 5020                       |                |       |

## MONTHLY MEMBERSHIP PROGRESS REPORT

LOCATION INDIA District 322 G Results as of: 7/31/2021

| Clubs         |               |             |               | Members               |                        |                         |                                                    |  |
|---------------|---------------|-------------|---------------|-----------------------|------------------------|-------------------------|----------------------------------------------------|--|
|               | RESULTS FOR   | R 2021-2022 |               | RESULTS FOR 2021-2022 |                        |                         |                                                    |  |
| QUARTER       | NEW CLUB GOAL | NEW CLUBS   | DROPPED CLUBS | QUARTER MEME          | BER GROWTH NET<br>GOAL | MEMBER GROWTH<br>ACTUAL | DROPPED<br>MEMBERS ACTUAL<br>(including transfers) |  |
| JULY/AUG/SEPT | 2             | 7           | 1             | JULY/AUG/SEPT         | 40                     | 309                     | 71                                                 |  |
| OCT/NOV/DEC   | 2             | 0           | 0             | OCT/NOV/DEC           | 50                     | 0                       | 0                                                  |  |
| JAN/FEB/MAR   | 1             | 0           | 0             | JAN/FEB/MAR           | 60                     | 0                       | 0                                                  |  |
| APR/MAY/JUNE  | 1             | 0           | 0             | APR/MAY/JUNE          | 50                     | 0                       | 0                                                  |  |