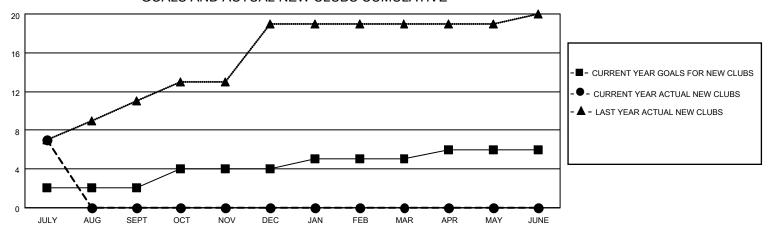

## GOALS AND ACTUAL NEW CLUBS CUMULATIVE

## MONTHLY MEMBERSHIP PROGRESS REPORT

LOCATION INDIA District 322 G Results as of: 7/31/2021

| Clubs         |               |             |               | Members               |                        |                         |                                                    |  |
|---------------|---------------|-------------|---------------|-----------------------|------------------------|-------------------------|----------------------------------------------------|--|
|               | RESULTS FOR   | R 2021-2022 |               | RESULTS FOR 2021-2022 |                        |                         |                                                    |  |
| QUARTER       | NEW CLUB GOAL | NEW CLUBS   | DROPPED CLUBS | QUARTER MEME          | BER GROWTH NET<br>GOAL | MEMBER GROWTH<br>ACTUAL | DROPPED<br>MEMBERS ACTUAL<br>(including transfers) |  |
| JULY/AUG/SEPT | 2             | 7           | 1             | JULY/AUG/SEPT         | 40                     | 309                     | 71                                                 |  |
| OCT/NOV/DEC   | 2             | 0           | 0             | OCT/NOV/DEC           | 50                     | 0                       | 0                                                  |  |
| JAN/FEB/MAR   | 1             | 0           | 0             | JAN/FEB/MAR           | 60                     | 0                       | 0                                                  |  |
| APR/MAY/JUNE  | 1             | 0           | 0             | APR/MAY/JUNE          | 50                     | 0                       | 0                                                  |  |